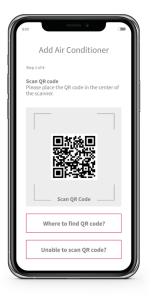

QR code recognition enables you to pair your app to your air conditioner in an instant.