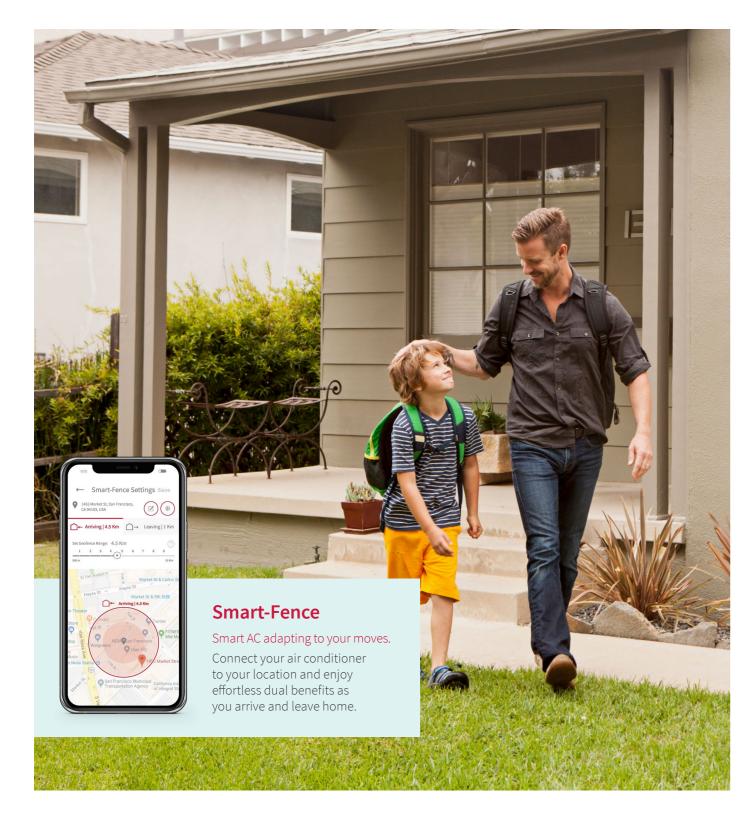

#### **Smart-Fence**

Automatically stop and start your AC as you leave and return home.

#### As you arrive home

Your AC will automatically turn on, helping to create a comfortable and welcoming indoor climate.

#### As you leave home

Your AC will stop automatically or switch to a more economic preset temperature to save you energy.

#### **Enabling Smart-Fence**

- 1. Set your Smart-Fence perimeter from 500m to 10km around your house.
- 2. Select your preferred AC behavior as you leave or enter your Smart-Fence perimeter.
- 3. Enjoy smarter air, from anywhere. Smart-Fence activation notifications will be sent to your phone and other pre-defined users' automatically.
- 4. Adjust the AC temperature or reset Smart-Fence any time from your airCloud Go app.