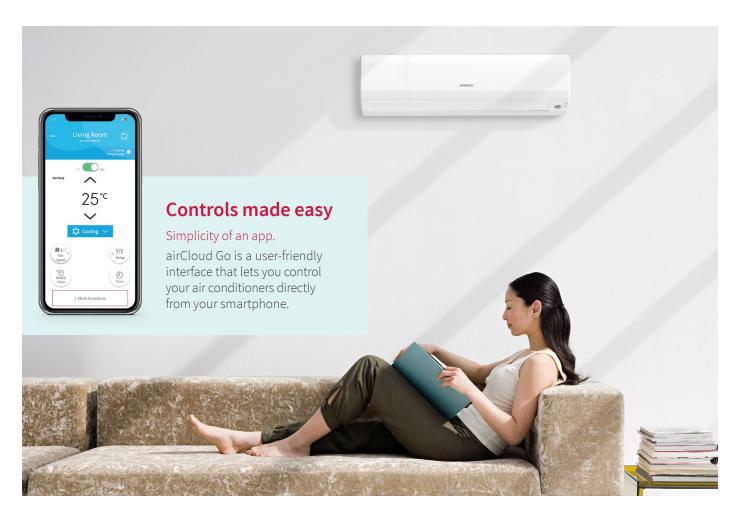

# **HITACHI**

# **Smarter air from anywhere**



version 3.0



# 3x Smarter



#### **Smart-Fence**

Automatically stop and start your AC as you leave and return home.



#### **Voice control**

Connect with your smart speaker and set your indoor climate via voice control.



#### **Energy cost estimator\***

Track the energy consumption and follow the cost impact on your budget.

# air Cloud Go





#### As you arrive home

Your AC will automatically turn on, helping to create a comfortable and welcoming indoor climate.



#### As you leave home

Your AC will stop automatically or switch to a more economic preset temperature to save you energy.

#### **Enabling Smart-Fence**

- 1. Set your Smart-Fence perimeter from 500m to 10km around your house.
- 2. Select your preferred AC behavior as you leave or enter your Smart-Fence perimeter.
- 3. Enjoy sm