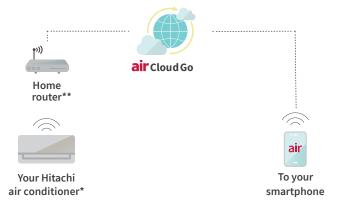

#### How airCloud Go works

Connect your air conditioner to the cloud, via your home wireless network.

#### \*Compatibility varies depending on air conditioner models.

- The installation of an airCloud Adapter might be required (available as an accessory).
- \*\*Router shall be able to support 2.4GHz band.