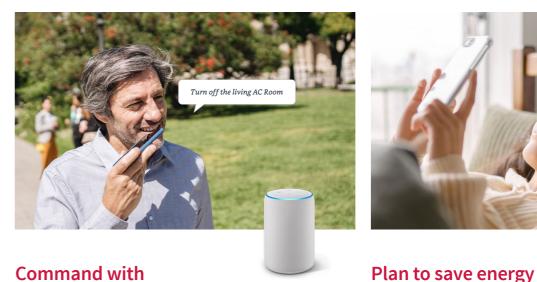

# Command with your voice

#### Connect with your smart speaker.

airCloud Go is fully-compatible with Amazon Alexa and Google Assistant, enabling you to change the temperature hands-free while you cook, clean, or exercise.

Google Home<sup>2</sup>