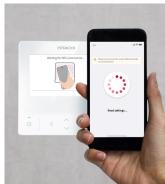

# airCloud Tap: Use your phone to set the controller!

The Advanced Color Controller is NFC-enabled, simplifying the setup and maintenance via the airCloud Tap app. The app offers illustrations, visual guides and descriptions, saving you time and making the process easier than ever.

on the controller.

Open the airCloud Tap app and 2 tap the controller with your phone to create a connection.

3 Edit the desired settings on your phone. You don't need to be close to the controller while editing.

4 Tap the controller with your phone to write the new settings and apply them to the controller.

\*In selected countries from Dec-2021 \*In selected countries from Jan-2022 airCloud Tap is available for free in Google Store and IOS appstore. Quick sign up with minimal personal information.