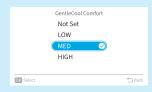

AutoBoost automatically activates for 30 minutes every time the AC is turned on, helping the room reach the desired temperature faster.

GentleCool limits the temperature of conditioned air, preventing cold drafts for optimal comfort.