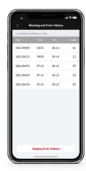

### Maintenance & service

Error & history

Scheduling View weekly schedules clearly and make quick adjustments easily.

Troubleshooting

Error alarm & history

of controllers.

Complete service check data is displayed including connected indoor

and outdoor units, refrigeration cycle information, sensor data, and more.

Error alarm codes and their descriptions are displayed on the app; error histories can be forwarded to support the servicing

B

нітасні