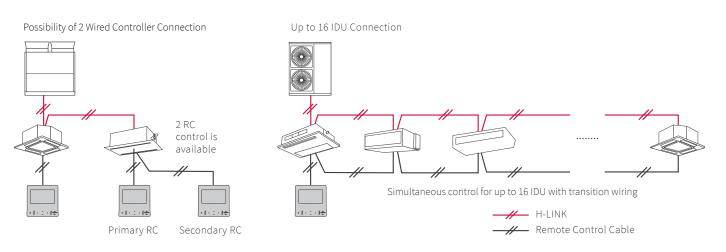

# **Example of System Configuration**

| Advanced Color wired remote controller | PC-ARFG1-*                                                                                                                               |  |
|----------------------------------------|------------------------------------------------------------------------------------------------------------------------------------------|--|
| Power Supply                           | Powered by indoor unit, 15VDC±10%                                                                                                        |  |
| Dimensions                             | W 120mm × H 120mm* × D 16.5mm(thinnest part)<br>W 120mm × H 120mm* × D 21.5mm(thickest part)                                             |  |
| Weight                                 | 180g (approx.)                                                                                                                           |  |
| Installation                           | Indoor, on the wall or switch box                                                                                                        |  |
| Connection capacity                    | Up to 16 indoor units (with the same wired remote controller)                                                                            |  |
| ▲ Display Brightness                   | When two wired Advanced Controller units are connected to the same indoor unit, the maximum brightness of each controller will be halved |  |