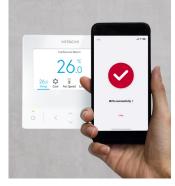

# airCloud Tap: Use your phone to set the controller!

The Advanced Color Controller is NFC-enabled, simplifying the setup and maintenance via the airCloud Tap app. The app offers illustrations, visual guides and descriptions, saving you time and making the process easier than ever.

on the controller.

Open the airCloud Tap app and 2 tap the controller with your phone to create a connection.

3 Edit the desired settings on your phone. You don't need to be close to the controller while editing.

4 Tap the controller with your phone to write the new settings and apply them to the controller.

\*In selected countries from Dec-2021 \*In selected countries from Jan-2022 airCloud Tap is available for free in Google Store and IOS appstore. Quick sign up with minimal personal information.