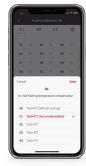

AC Scheduling is easier than ever, thanks to flexible features such as the holiday calendar.

# The latest VRF features

Activate, schedule and check the history of indoor units' FrostWash™ function.

| 1     | 2       | 01-01<br>3 | 4     |
|-------|---------|------------|-------|
|       | <b></b> |            |       |
| Indv. | Indv.   | Indv.      | Indv. |