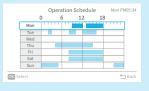

AC Scheduling is easier than ever, thanks to flexible features such as the holiday calendar.

### Maintenance & service

Error & history

Scheduling View weekly schedules clearly and make quick adjustments easily.

Troubleshooting

Error alarm & history

of controllers.

Complete service check data is displayed including connected indoor