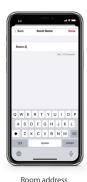

### Installation & commissioning

Room address Use your mobile phone's keypad to quickly type in each room name.

Date/Time setting Import time and date settings from your mobile phone directly into the Advanced Color Controller.