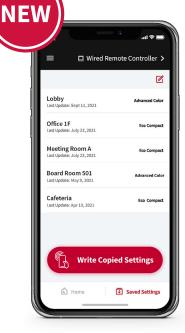

#### airCloud Tap time-saving tip

Save your setting preferences inside the app to quickly apply them again later. A simple tap is all it takes to copy, paste and apply your saved settings. This is particularly useful for multiple zones with similar needs, e.g. hotel guestrooms, office meeting rooms, condominium units, etc. Users can specify all the settings for one zone, save them, then apply these settings to other zones in one tap.