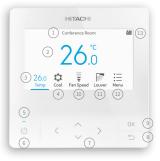

### -Specifications

- 1 Room name
- 2 Set temperature
- 3 Set temperature setpoint
  - 4 Operation mode
  - 5 Indoor unit ON/OFF light
- 6 Indoor unit ON/OFF
  - 7 Navigation buttons8 Back button
  - 9 OK button
  - 10 Fan speed
  - 11 Louver direction
  - 12 Access to menu
  - 13 Filter cleaning reminder