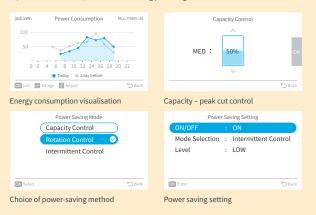

### **Energy optimization**

Power-saving features enable VRF system operators to optimise energy usage

Set specific schedules for features like peak capacity cuts and the thermal operation rotation of indoor units, enabling you to match energy-saving operation hours with your utility tariffs plan. Building managers can also set the minimum and maximum temperature range for occupants and visualize energy consumption with daily, weekly or monthly comparison options.