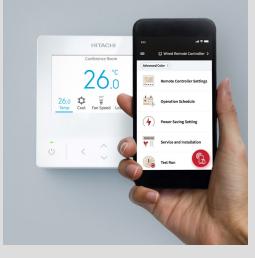

# airCloud Tap: Use your phone to set the controller!

The Advanced Color Controller is NFC-enabled, simplifying the setup and maintenance via the airCloud Tap app. The app offers illustrations, visual guides and descriptions, saving you time and making the process easier than ever.

# **App highlights**

#### airCloud Tap time-saving tip

Save your setting preferences inside the app to quickly apply them again later. A simple tap is all it takes to copy, paste and apply your saved settings. This is particularly useful for multiple zones with similar needs, e.g. hotel guestrooms, office meeting rooms, condominium units, etc. Users can specify all the settings for one zone, save them, then apply these settings to other zones in one tap.