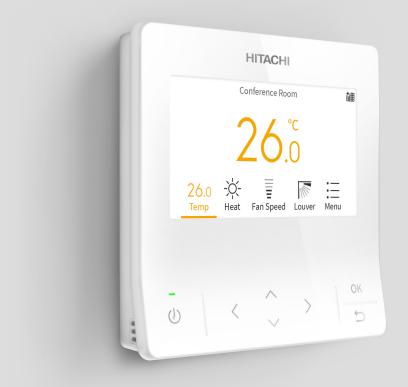

# Advanced-Color Controller

## From basic to advanced functions

Users can control the main temperature settings from Advanced-Color controller's main screen. In addition, more advanced comfort settings help customizing the air to their occupants' specific needs.

### -Specifications

- 1 Room name
- 2 Set temperature
- 3 Set temperature setpoint
  - 4 Operation mode
  - 5 Indoor unit ON/OFF light
- 6 Indoor unit ON/OFF
  - 7 Navigation buttons8 Back button
  - 9 OK button
  - 10 Fan speed
  - 11 Louver direction
  - 12 Access to menu
  - 13 Filter cleaning reminder