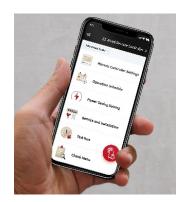

# **App highlights**

### Installation & commissioning

Room address Use your mobile phone's keypad to quickly type in each room name.

Date/Time setting Import time and date settings from your mobile phone directly into the Advanced Color Controller.

### Maintenance & service

Error & history

Scheduling View weekly schedules clearly and make quick adjustments easily.

Troubleshooting

Error alarm & history

of controllers.

Complete service check data is displayed including connected indoor