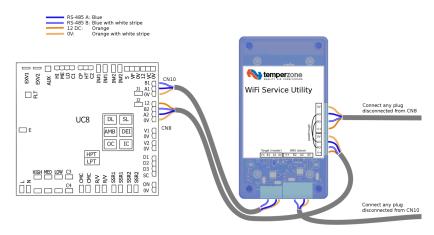

## A revolution in product servicing

WiFi Service Utility (WSU) is a portable control interface that plugs directly into the UC8 board on a Temperzone Air Conditioning Unit. It allows you to monitor a wide range of operational parameters, view fault logs and even take control of the unit. It has its own WiFi network built in and the control and diagnostics are done wirelessly from a smartphone, tablet or notebook PC.