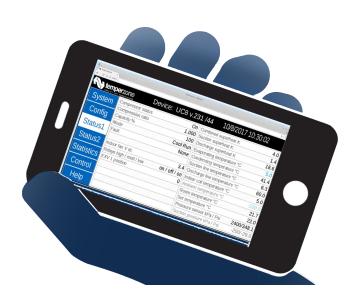

## A revolution in product servicing

WiFi Service Utility (WSU) is a portable control interface that plugs directly into the UC8 board on a Temperzone Air Conditioning Unit. It allows you to monitor a wide range of operational parameters, view fault logs and even take control of the unit. It has its own WiFi network built in and the control and diagnostics are done wirelessly from a smartphone, tablet or notebook PC.

Screen shots show system status at commissioning or can be emailed at Temperzone for assistance with service diagnosis.

Works on any device with wireless capability and an internet browser - phone, tablet or notebook PC.

Allows you to fully control the AC unit.

Provide a full set of operational parameters.

You can view a fault log.